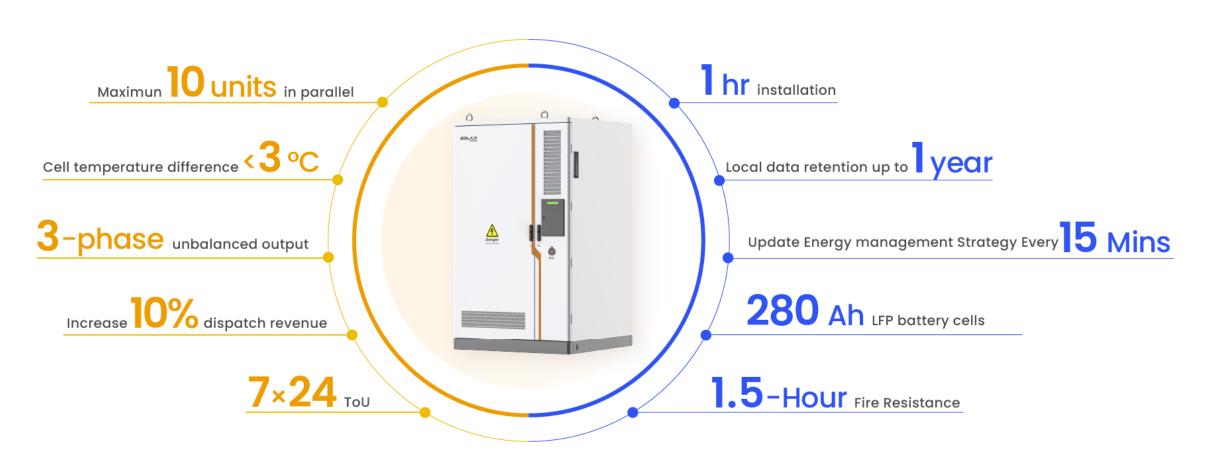

## 100 / 200kWh

**AELIO-P50B100** AELIO-P50B200 6 MPPTs hr installation 280 Ah LFP battery cells Local data retention up to YEAT Maximun 0+ units in parallel Update Energy management Strategy Every 15 Minutes 200% PV oversizing, 150% AC overloading Cell temperature difference Danger Max. 20A input current per MPPT compatible with pv -phase unbalanced output <10ms switching overtime .5-Hour Fire Resistance