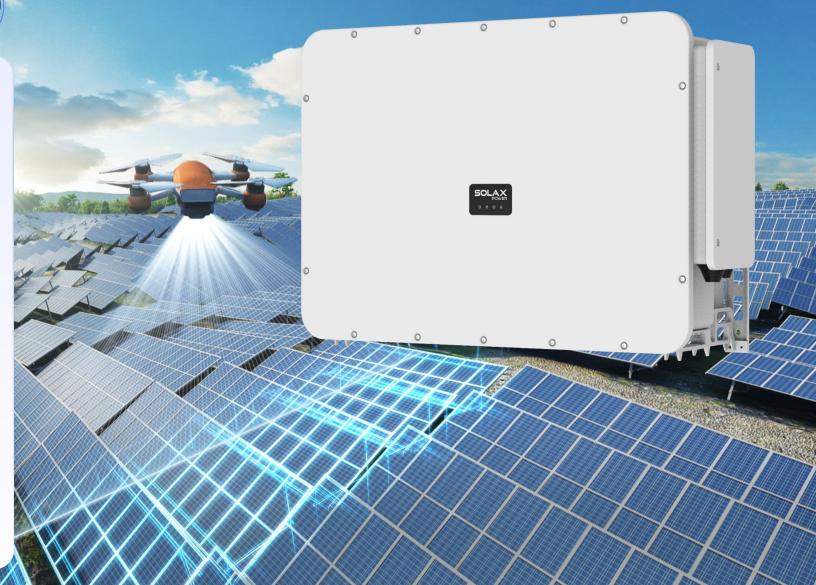

#### **Power range:**

X3-GRD-300K-HV X3-GRD-320K-HV

X3-GRD-333K-HV X3-GRD-350K-HV

#### **More energy harvest:**

**PV Oversizing:** 150%

MPPT Voltage Range: 460~1500V

Max. PV input current per MPPT: 75A

(Compatible with most PV panels)

No. of MPP trackers / Strings per MPP tracker: 6/5

Maximum efficiency: 99%

#### **Various Application Scenarios**

Operating ambient temperature range:  $-30 \sim +60$ °C

Max. operation altitude: 4000m

#### **Safety & Reliability:**

**Ingress protection:** IP66

Arc-fault circuit interrupter (AFCI): Optional

**AC** terminals over temperature detection: Yes

**SPD (DC/AC):** Type II (Optional: Type I+II)

Night time SVG: Yes

Fan self-cleaning: Yes

Intelligence for easy maintenance and economy:

Remote setting and upgrading

24 hours operation monitoring

Power line communication(PLC): Optional

Display: LED, LCD(Optional), APP