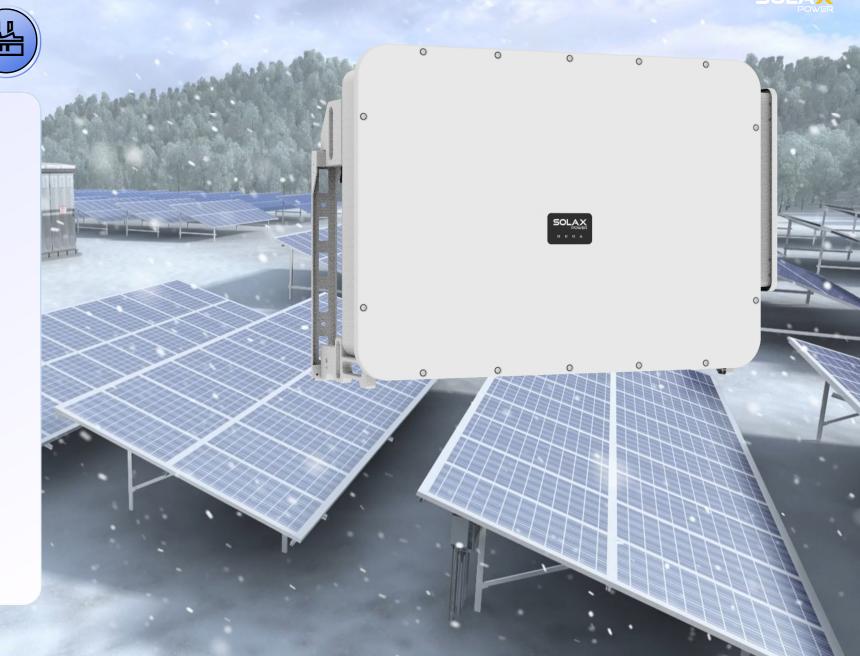

**PV Oversizing:** 150%

MPPT Voltage Range: 460~1500V

Max. PV input current per MPPT: 75A

(Compatible with most PV panels)

No. of MPP trackers / Strings per MPP tracker: 6/5

Maximum efficiency: 99%

IV Curve Scanning: Yes

#### **Various Application Scenarios**

Operating ambient temperature range:  $-30 \sim +60$ °C

Max. operation altitude: 4000m





#### **Safety & Reliability:**

**Ingress protection:** IP66

Arc-fault circuit interrupter (AFCI): Optional

**AC** terminals over temperature detection: Yes

**SPD (DC/AC):** Type II (Optional: Type I+II)

Night time SVG: Yes

Fan self-cleaning: Yes

Intelligence for easy maintenance and economy:

Remote setting and upgrading

24 hours operation monitoring

Power line communication(PLC): Optional

Display: LED, LCD(Optional), APP



## **Air Cooling**

## Intelligent Energy Storage System Design for C&I

ALL IN ONE Solution





7 battery modules

14 battery modules



#### **AELIO** from SolaX Power

AELIO means the son of the sun and the LIO (lion) is the king of beasts, so Aelio means the king of solar & electricity.

AELIO contains both integrated cabinet and split design solutions.

- The cabinet solution has 100kWh and
   200kWh types with 50kW or 60kW inverter
   equipped by default for each type.
- 2. The split solution includes a battery rack that can be equipped with 7-14 batteries with 14.3kWh for each. The 50kW hybrid inverter with natural cooling can be wall-mounted.

## Energy Storage Inverters - Commercial & Industrial

## 100 / 200kWh

**AELIO-P50B100** AELIO-P50B200 6 MPPTs hr installation 280 Ah LF