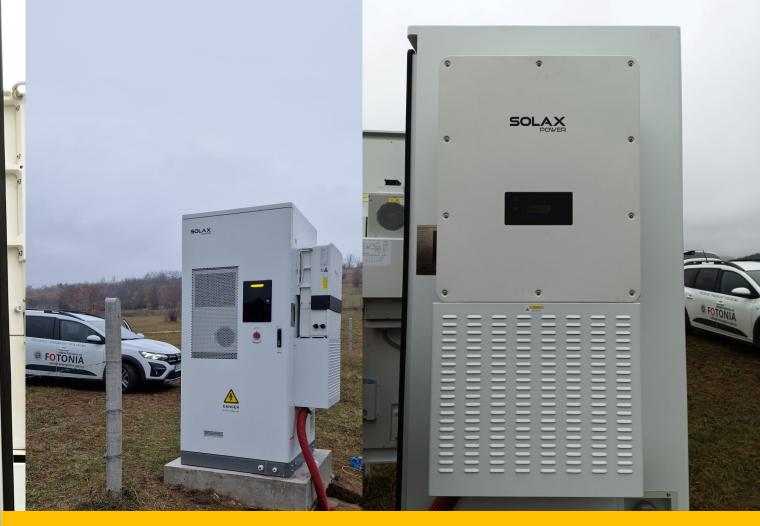

ial & Industrial

## 216 / 266kWh

TRENE-P100B233L





## System Overview

One-stop solution

#### Various application scenarios

- Micro-grid supported
- VPP dispatch supported
- Warehouse, Factory, Mall etc
- Charging station

#### **Superior capacity**

280AH LFP battery

Expandable to MWI

#### Robust safety

#### Air cooling module

Cell temperature difference < 10 °C</li>
 Four-level fire protection



#### High versatility

#### PCS

- 100kW, max 110kW output
- Three-phase unbalanced output
- Support SVG
- 3P4W system

#### Intelligent energy management

- Self-development EMS&BMS
- Solax Cloud & APP
- Smart Schedule & Smart scene
- cell level data real-time monitoring
- local data retention up to 1 year

#### All-in-one design

- Fast & simple installation
- Effortless O&M









## AELIO Project in ROMÂNIA

- Comănești BACĂU -

## **Multiple Scenarios**











Farms

Factories & Malls

Charging stations

Island micro-grid

Designed for industrial and commercial scenarios

# Highly versatile Inverter Strong Ability Against Unstable Grid



#### No Worries for Power Breakdown



Switch to emergency supply within 10ms

#### Micro-grid Supported



Enable string inverters to harness PV even during outages

#### **Generator Supported**



Power your load with generator













ovidiu.toma@solaxpower.com