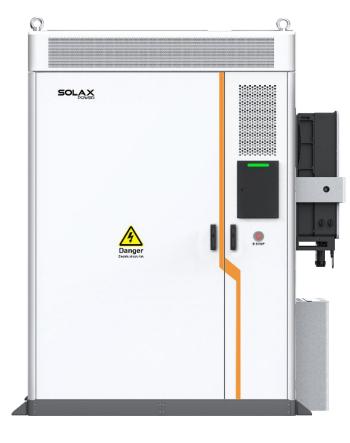

## 216 / 266kWh

TRENE-P100B233L

#### **Superior capacity**

280AH LFP battery

Expandable to MWI

#### Air cooling module

Cell temperature difference < 10 °C</li>
 Four-level fire protection

#### PCS

- 100kW, max 110kW output
- Three-phase unbalanced output
- Support SVG
- 3P4W system

#### Intelligent energy management

- Self-development EMS&BMS
- Solax Cloud & APP
- Smart Schedule & Smart scene
- cell level data real-time monitoring
- local data retention up to 1 year

#### All-in-one design

- Fast & simple installation
- Effortless O&M