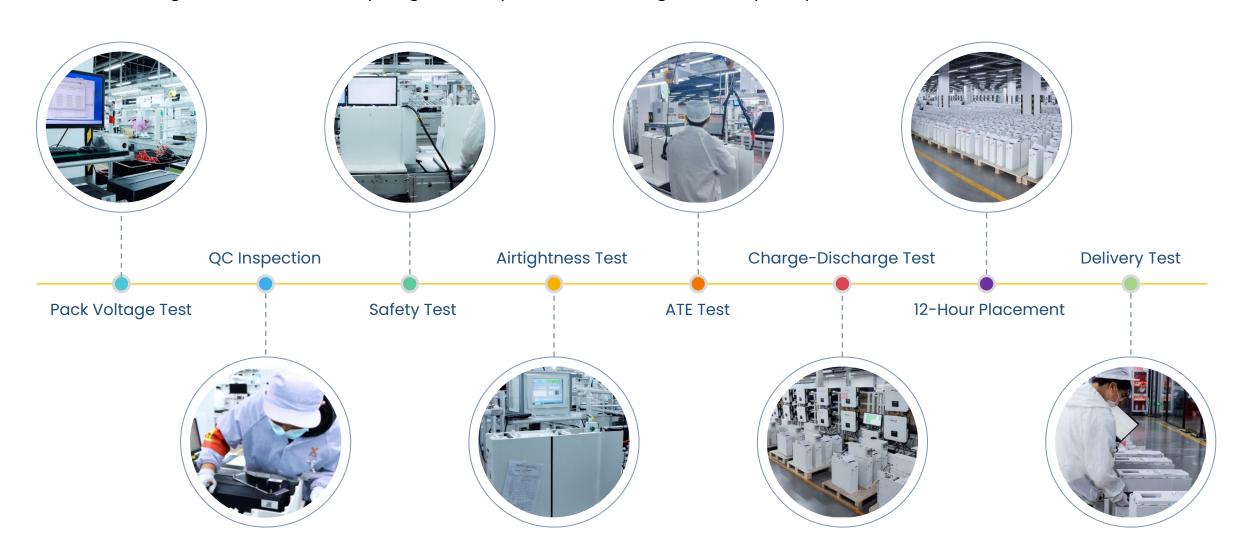

## **Quality Process - Battery**

SolaX Power guarantees that every single battery must follow 8 rigorous steps to pass QC tests