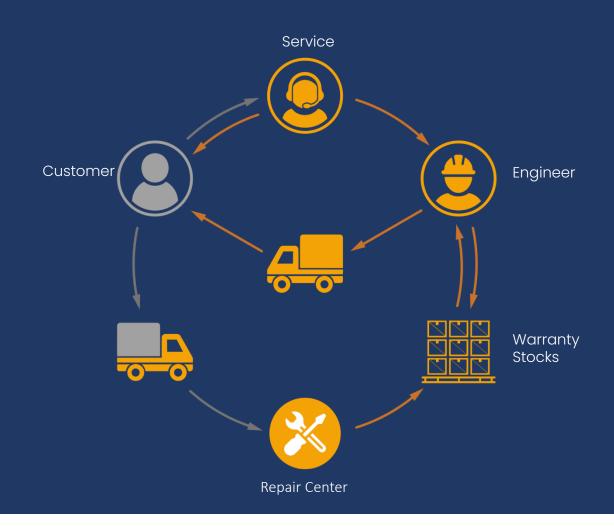

## **ONE Stop Solution**

- All products are solely-developed and selfmanufactured by SolaX, including hybrid inverters, storage batteries, BMS.
- From R&D to manufacturing, from sales to after-sales support, you can trust us for highquality products and services.

## **Global Training Support**

SolaX Power prioritizes comprehensive global training support, extending to distributors, installers, and internal staff members fostering a knowledgeable and empowered network of professionals across the globe.