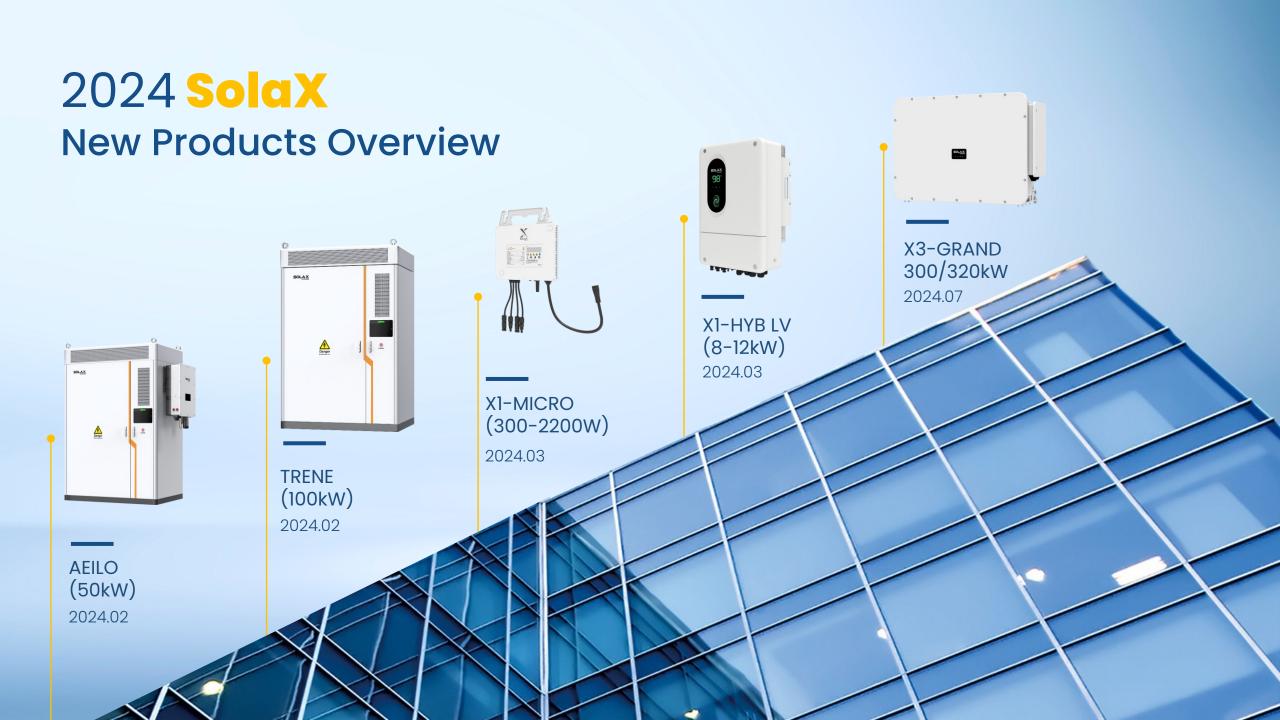

SolaX Certification Program



## **ONE Stop Solution**

- All products are solely-developed and selfmanufactured by SolaX, including hybrid inverters, storage batteries, BMS.
- From R&D to manufacturing, from sales to after-sales support, you can trust us for highquality products and services.





## **Global Training Support**

SolaX Power prioritizes comprehensive global training support, extending to distributors, installers, and internal staff members fostering a knowledgeable and empowered network of professionals across the globe.

#### **Training targets**

- Distributors
- 2 Installers
- 3 Internal service staff

### **Training methods**

- SolaX Academy
- 2 On-site training
- 3 SolaX open webinar

















#### SOLAX

#### **Power range:**

X3-GRD-300K-HV X3-GRD-320K-HV

X3-GRD-333K-HV X3-GRD-350K-HV

#### **More energy harvest:**

**PV Oversizing:** 150%

MPPT Voltage Range: 460~1500V

Max. PV input current per MPPT: 75A

(Compatible with most PV panels)

No. of MPP trackers / Strings per MPP tracker: 6/5

Maximum efficiency: 99%

IV Curve Scanning: Yes

#### **Various Application Scenarios**

Operating ambient temperature range:  $-30 \sim +60$ °C

Max. operation altitude: 4000m





#### **Safety & Reliability:**

**Ingress protection:** IP66

Arc-fault circuit interrupter (AFCI): Optional

**AC** terminals over temperature detection: Yes

**SPD (DC/AC):** Type II (Optional: Type I+II)

Night time SVG: Yes

Fan self-cleaning: Yes

Intelligence for easy maintenance and economy:

Remote