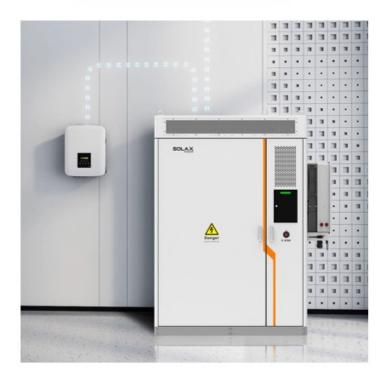

## Intelligent Energy Storage System Design for C&I

ALL IN ONE Solution

7 battery modules

14 battery modules

#### **AELIO** from SolaX Power

AELIO means the son of the sun and the LIO (lion) is the king of beasts, so Aelio means the king of solar & electricity.

AELIO contains both integrated cabinet and split design solutions.

- The cabinet solution has 100kWh and
   200kWh types with 50kW or 60kW inverter
   equipped by default for each type.
- 2. The split solution includes a battery rack that can be equipped with 7-14 batteries with 14.3kWh for each. The 50kW hybrid inverter with natural cooling can be wall-mounted.