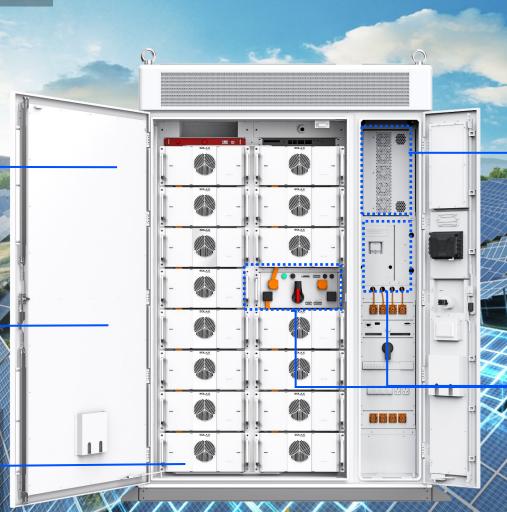

## Intelligent Energy Storage System Design for C&I

ALL IN ONE Solution

7 battery modules

14 battery modules

- The cabinet solution has 100kWh and
   200kWh types with 50kW or 60kW inverter
   equipped by default for each type.
- 2. The split solution includes a battery rack that can be equipped with 7-14 batteries with 14.3kWh for each. The 50kW hybrid inverter with natural cooling can be wall-mounted.