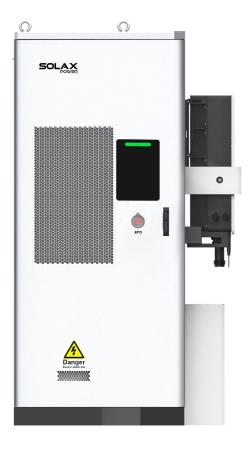

## 100 / 200kWh

**AELIO-P50B100** AELIO-P50B200 6 MPPTs hr installation 280 Ah LFP battery cells Local data retention up to YEAT Maximun 0+ units in parallel Update Energy management Strategy Every 15 Minutes 200% PV oversizing, 150% AC overloading Cell temperature difference Danger Max. 20A input current per MPPT compatible with pv -phase unbalanced output <10ms switching overtime .5-Hour Fire Resistance