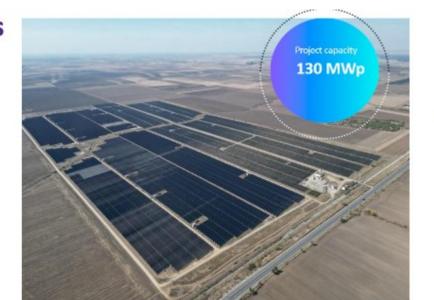

### **Reference Projects**

Calugareni Calugareni, jud Giurgiu, Romania

AVAILABLE SURFACE: 88 ha

LAND TYPE: Construction

STATUS: In operation