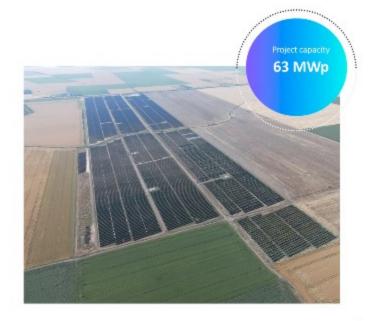

### **Reference Projects**

Calugareni Calugareni, jud Giurgiu, Romania

AVAILABLE SURFACE: 88 ha

LAND TYPE: Construction

STATUS: In operation