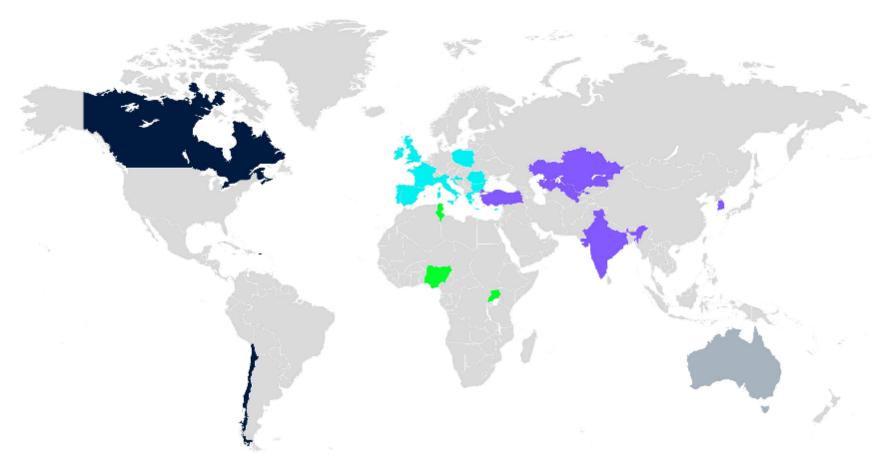

### **Countries of operation**

### **M** Renewables

A leading integrated developer and EPC contractor for solar energy, energy storage, wind energy and hydrogen projects with global experience, operating in 5 continents

| EUROPE                                  |                                      |                                    |
|-----------------------------------------|--------------------------------------|------------------------------------|
| Bulgaria<br>Croatia<br>Cyprus<br>France | Greece<br>Ireland<br>Italy<br>Poland | Portugal<br>Romania<br>Spain<br>UK |
| ASIA                                    |                                      |                                    |
| India<br>S. Korea                       | Kazakhsta<br>n Turkey                | Uzbekistan                         |
| AFRICA                                  |                                      |                                    |
| Nigeria                                 | Tunisia                              | Uganda                             |
| AMERICA                                 |                                      |                                    |
| Canada                                  | Chile                                | Puerto<br>Rico                     |
| OCEANIA                                 |                                      |                                    |
| Australia                               |                                      |                                    |