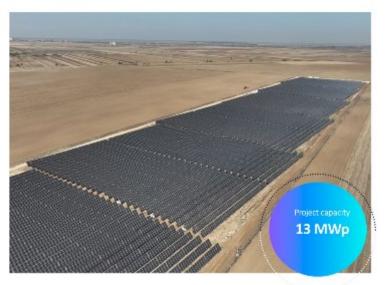

### **Reference Projects**

AVAILABLE SURFACE: 15 ha

LAND TYPE: Construction

STATUS: In operation