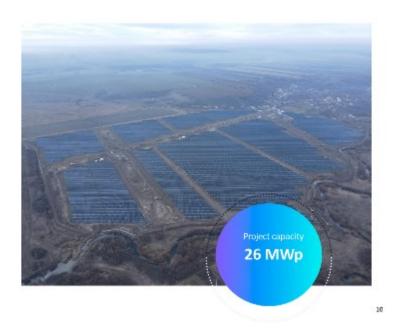

### **Reference Projects**

Trivalea-Mosteni, jud Teleorman, Romania

AVAILABLE SURFACE: 30 ha

LAND TYPE: Construction

STATUS: In operation