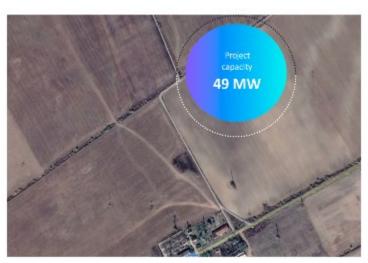

### **Reference Projects**

Trivalea-Mosteni, jud Teleorman, Romania

AVAILABLE SURFACE: 30 ha

LAND TYPE: Construction

STATUS: In operation