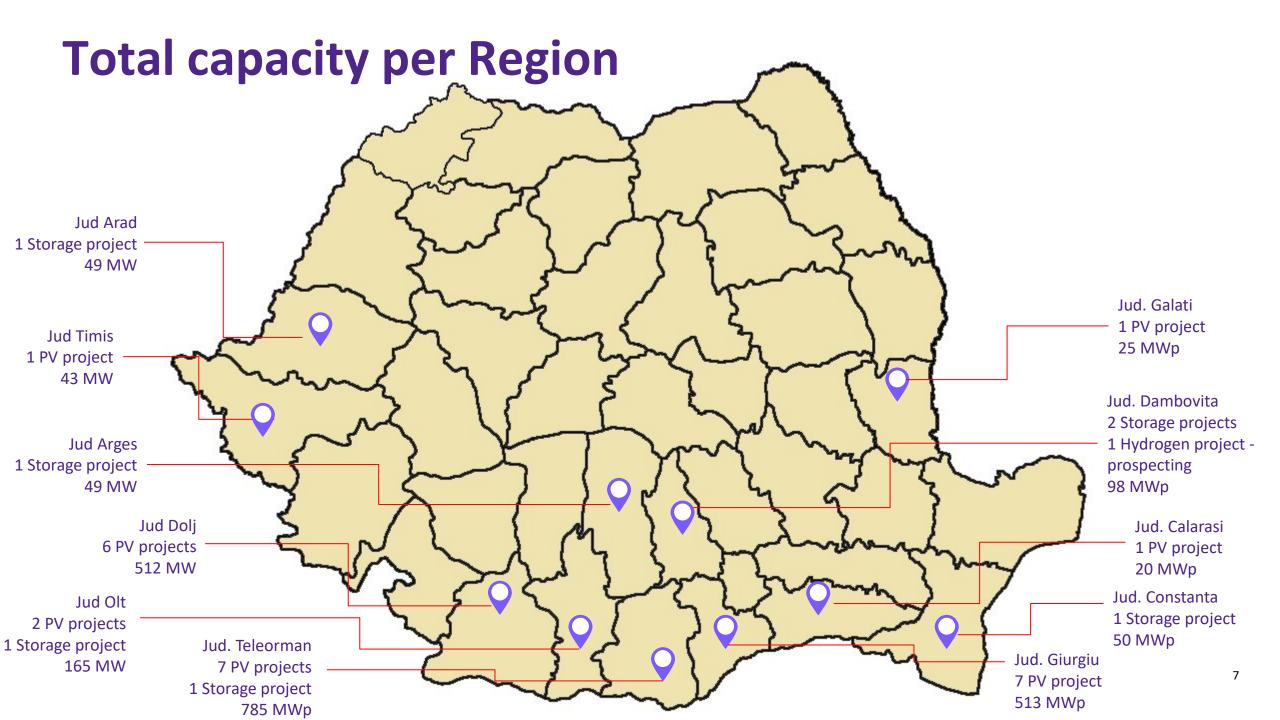

## The Importance of the Romanian Market - Figures

1,045 MW

Already obtained building permit

1.6 GW

1,045 MW

Total Capacity in
Development from which
1,045 MW already
obtained the ATR

The Pipeline is widely spread across the Country with the highest concentration being in Southern Romania

817 MW

Completed the development and now are under construction/already constructed

# Total RES pipeline in Romania: ~ 2.4 GW

- In operation by the end of 2024:
   102MWp
- Advanced stage of construction: 355MWp

743 MW of solar PV across 10 sites are under construction for international Players.