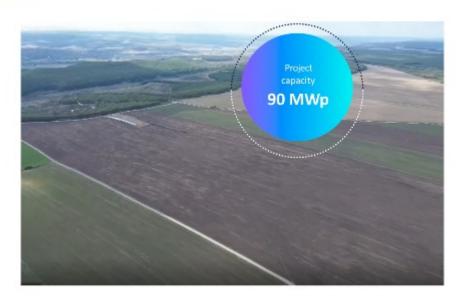

### **Reference Projects**

Calugareni Calugareni, jud Giurgiu, Romania

AVAILABLE SURFACE: 88 ha

LAND TYPE: Construction

STATUS: In operation