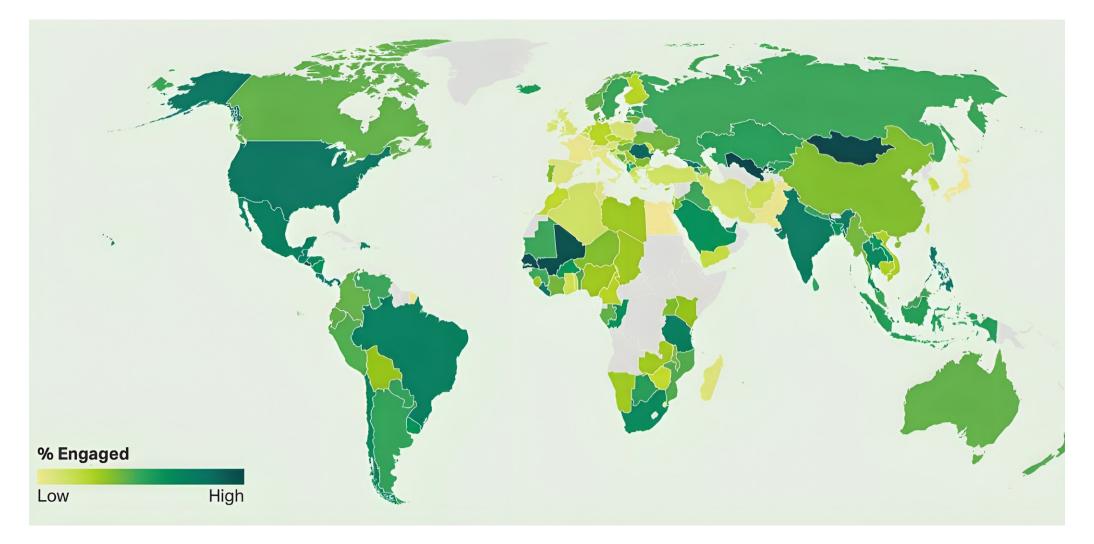

## **Employee Engagement Global**

Sursa: State of the global workplace, 2024, Gallup